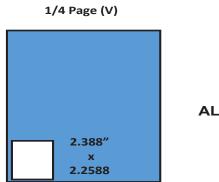

AD RATES

**FULL PAGE** 10.5 X 10.438" 1x - \$700 4x - \$600 12x - \$500 6mth - \$450 Annual-\$400 1/2 PAGE H: 4.925 X 10.438' V: 10 X 5.275 1x - \$450 4x - \$400 12x - \$350 6mth - \$300 Annual- \$250 1/4 PAGE H: 4.925 X 5.275 V: 10 X 2.5" 1x - \$300 4x - \$250 12x - \$225 6mth - \$200 Annual-\$185 **BANNER** H: 10 X 1.75' V: 1.75 X 10" 1x - \$200 4x - \$175 12x - \$150 6mth - \$125 Annual- \$100 1/8 PAGE H: 4.925 x 2.25 V: 2.25 x 4.9" 1x - \$175 4x - \$150 12x - \$125 6mth - \$100 Annual- \$90 1/16 PAGE V: 2.388 x 2.258 1x - \$100

4x - \$80 12x - \$75 6mth - \$65 Annual- \$50

Prices listed are "per advertisment"