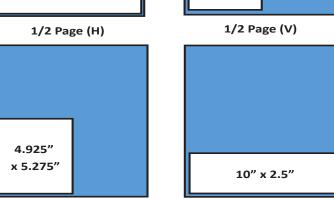

## We LIVE here, we WORK, here, wercare what happens here! 10" x 10.438" 10" x 5.275" **FULL PAGE** 1/2 Page (H) 4.925" x 5.275" 10" x 1.75"

4.925"

x 10"

ALL ADS! **ALL SIZES LISTED AS WIDTH X** HEIGHT

1/4 Page (H)

AD RATES

**FULL PAGE** 10.5 X 10.438" 1x - \$700 4x - \$600 12x - \$500 6mth - \$450 Annual-\$400 1/2 PAGE H: 4.925 X 10.438' V: 10 X 5.275 1x - \$450 4x - \$400 12x - \$350 6mth - \$300 Annual- \$250 1/4 PAGE H: 4.925 X 5.275 V: 10 X 2.5" 1x - \$300 4x - \$250 12x - \$225 6mth - \$200 Annual-\$185 **BANNER** H: 10 X 1.75' V: 1.75 X 10" 1x - \$200 4x - \$175 12x - \$150 6mth - \$125 Annual- \$100 1/8 PAGE H: 4.925 x 2.25 V: 2.25 x 4.9" 1x - \$175 4x - \$150 12x - \$125 6mth - \$100 Annual- \$90 1/16 PAGE V: 2.388 x 2.258 1x - \$100